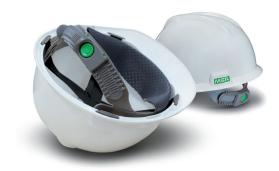

### **Push-Key** Suspensions

For V-Gard industrial safety helmet

Push-Key suspensions designed exclusively for MSA V-Gard® Industrial Safety Helmets.

The Push-Key suspension with its innovative adjustment concept brings an extraordinary way to enhance user retention and comfort.

Available with sewn in PVC perforated & wipeable sweatband.

### MSA Push-Key suspension

exclusive features and benefits