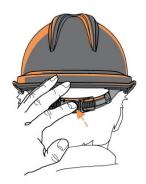

#### • EASE OF USE:

- This is the fastest sliding suspension on the market: simple push to loosen, squeeze to tighten
- Can be adjusted with one hand even when worn

#### • SURE FITTING:

 It offers greater retention capacity than competitive sliding suspensions because it's so much easier to select the best adjustment position