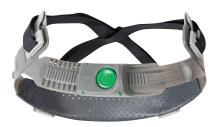

#### SWEATBAND COMFORT:

- sewn in PVC perforated & wipeable sweatband
- Also available Terry cotton washable sweatband that can be used over sewn in PVC sweatband for increased user comfort