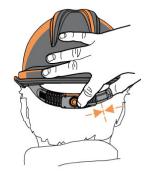

#### ADJUSTABILITY:

- 2 levels of nape adjustment for fitting comfort
- Designed to avoid interference with other PPE such as ear muffs